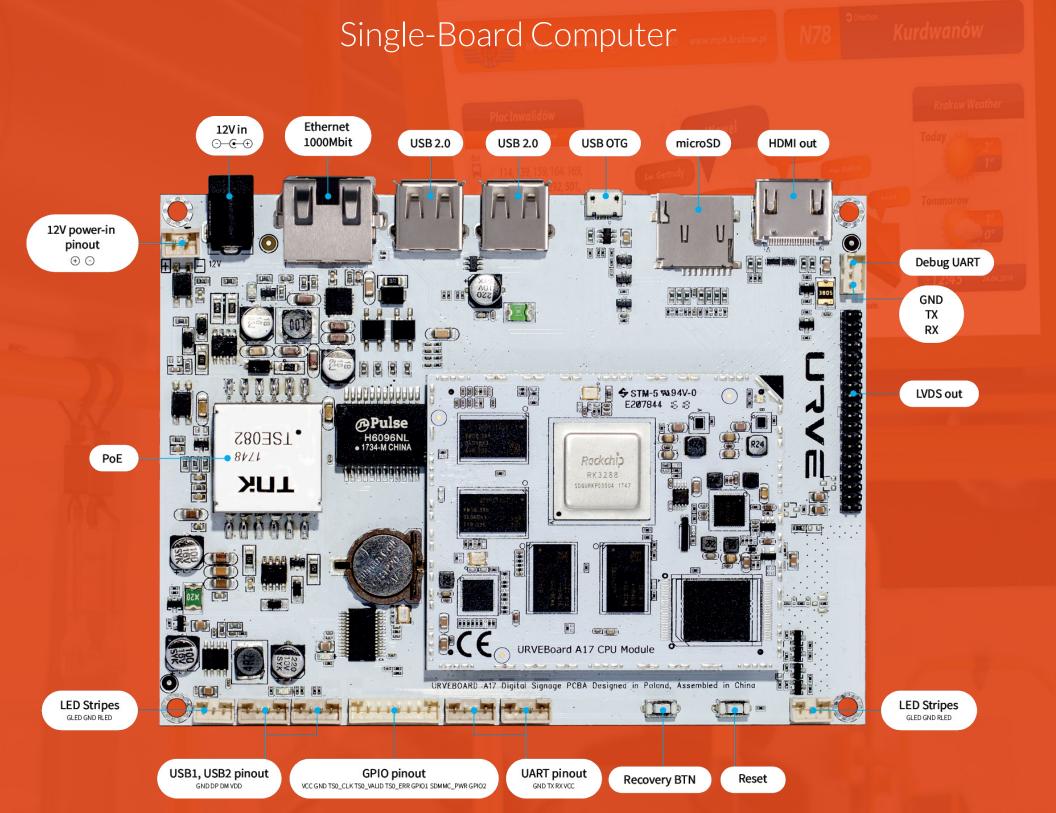

#### **Specifications**

| CPU                              | CPU<br>Clock speed<br>Operating system                                                           | Quad Core Cortex™- A17<br>1.8 GHz Quad Core (4-core)<br>Android™ 5.1 / Linux 4.16                                                                                                                                |
|----------------------------------|--------------------------------------------------------------------------------------------------|------------------------------------------------------------------------------------------------------------------------------------------------------------------------------------------------------------------|
| MEMORY                           | RAM<br>SSD                                                                                       | 2GB DDR3<br>8GB eMMC                                                                                                                                                                                             |
| GRAPHICS                         | GPU<br>Support<br>Multimedia                                                                     | ARM <sup>®</sup> Mali™-T764 GPU, TE, ASTC, AFBC<br>OpenGL <sup>®</sup> ES1.1/2.0/3.0, OpenVG™1.1,<br>OpenCL™, DirectX <sup>®</sup> 11<br>HDMI <sup>®</sup> V2.0, 2K@60fps<br>Sound sync-output                   |
| I/O                              | Connection types                                                                                 | 1 x HDMI <sup>®</sup> 2.0<br>1 x 1000 Mbit/s Ethernet RJ-45<br>1 x USB 2.0 OTG<br>2 x USB 2.0<br>1 x microSD Card slot<br>1 x dual LVDS<br>6 x GPIO pinout<br>2 x UART<br>1 x Debug UART<br>2 x 12V power supply |
| ADAPTATION TO WORK<br>CONDITIONS | Operating temperature range<br>Relative humidity range<br>Cooling system<br>Vibration resistance | -10 °C ~ 45 °C (no condensation)<br>5% ~ 95% (no condensation))<br>Passive<br>Yes, no moving elements                                                                                                            |
| DEVICE DIMENSIONS                | Dimensions<br>Weight                                                                             | 140 x 108 x 20 mm<br>120 g                                                                                                                                                                                       |
| CONTROL SOFTWARE                 | Content display                                                                                  | URVE multimedia software*                                                                                                                                                                                        |
| EXPANSION CAPABILITY             | Additional modules                                                                               | PoE+ power supply                                                                                                                                                                                                |
|                                  |                                                                                                  |                                                                                                                                                                                                                  |